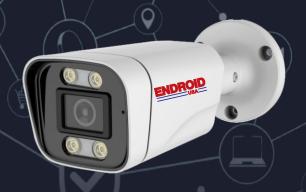

## AFFORDABLE IP **CAMERA SERIES**

DTKIP-B284036DXPOEA

## **FEATURES**

Type: METALT BULLET

**Array Led** 

**Inbuilt Mike** 

Resolution: 4MP

Lens: 5MP

**Inbuilt Poe** 

250 g Weight

198.9 mm ,80.2 mm ,76.2 mm **Dimensions** METAL BULLET CAMERA Camera type 1/4" HD image sensor Image Sensor

0.01 lux@F2.0 (Color, 30 IRE) 0.001 lux@F2.0 (B/W,30 IRE) 0 lux (IR on) Minimum Illumination

2560 (W) x 1420 (H) **Effective Pixels** 

Auto/Manual, 1/3~1/100000s Shutter Speed

Auto; natural; street lamp; outdoor; manual; regional custom White Balance

5mm Lens

Fixed-focal Lens Type

IR Range of 25 Mtr., Smart IR IR Range

ARRAY LED No of IR LEDs

**FTP** Edge Storage Metal Material